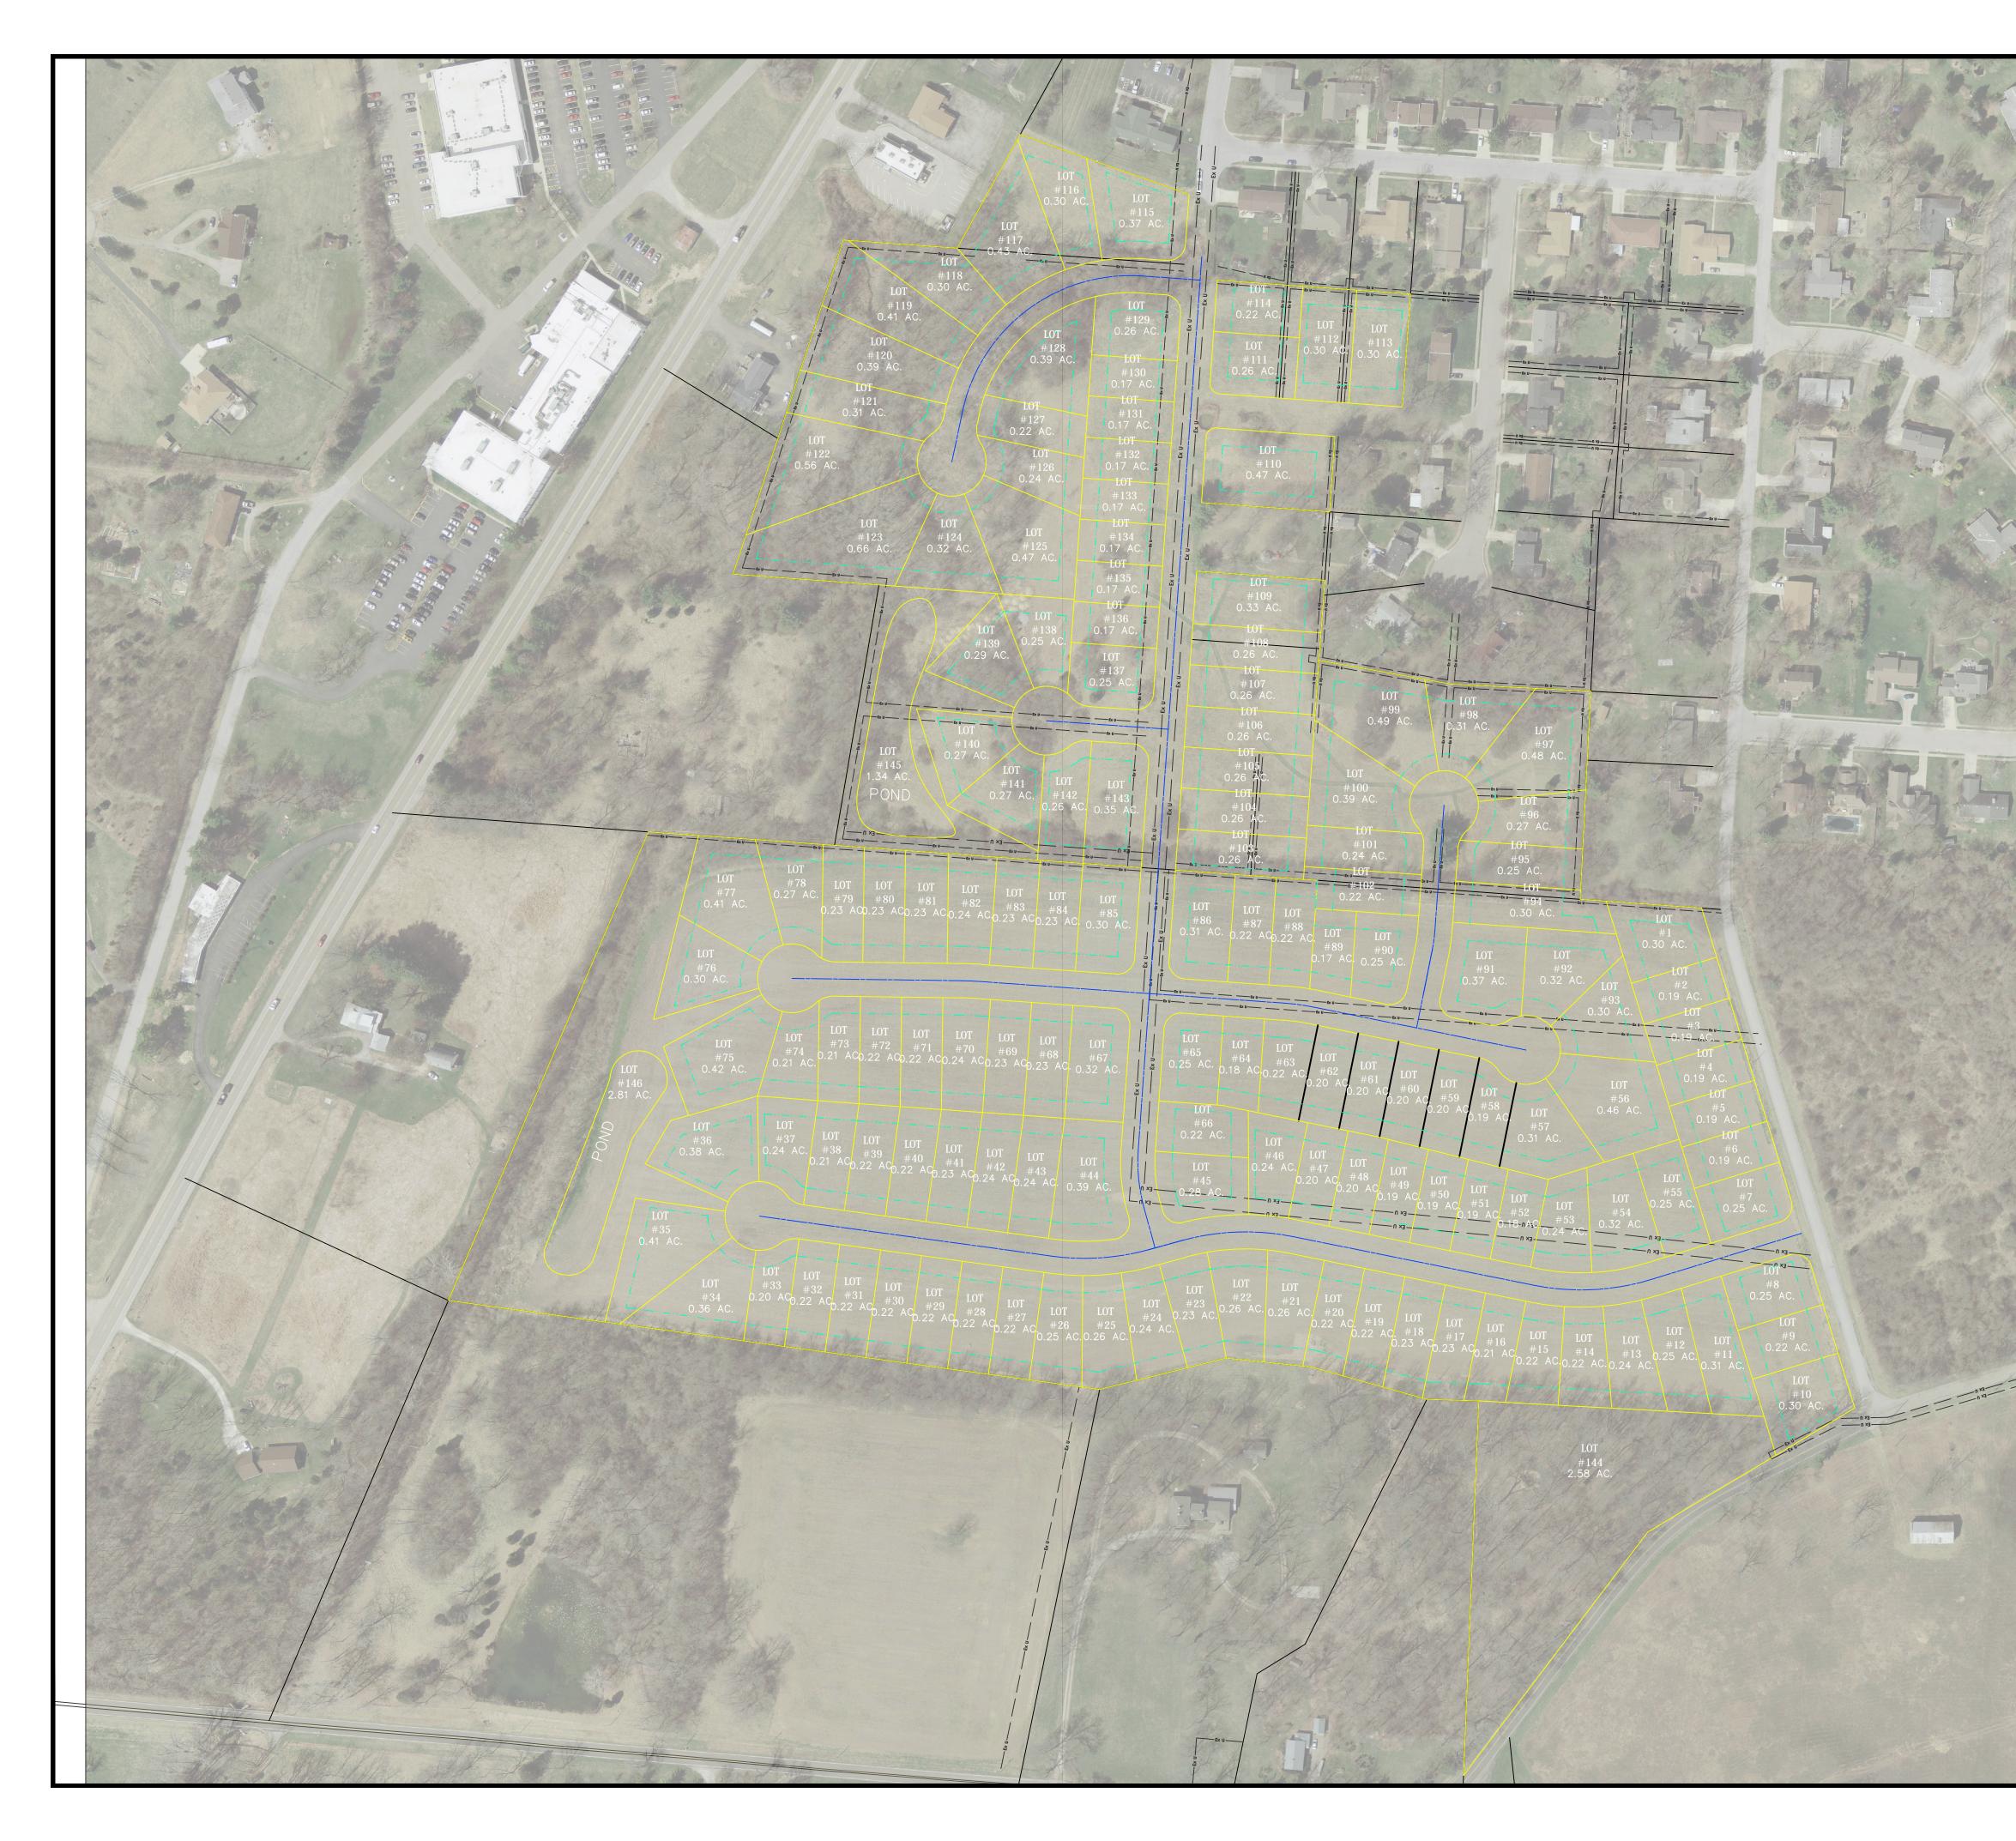

| EXHIBIT E          | SCALE IN FEET                                                                                                                                                                                                                                             | Choice One                                                                                                                          | Engineering                                       |
|--------------------|-----------------------------------------------------------------------------------------------------------------------------------------------------------------------------------------------------------------------------------------------------------|-------------------------------------------------------------------------------------------------------------------------------------|---------------------------------------------------|
| TUOYLAL LOT LAYOUT | PROPOSED ZONING: R-A<br>MIN. LOT SIZE: 7,500 S.F.<br>MIN. FRONTAGE: 60'<br>FRONT SETBACK: 25'<br>REAR SETBACK: 25'<br>SIDE SETBACK: 10' MINIMUM<br>NUMBER OF RESIDENTIAL LOTS: 143<br>NUMBER OF GREEN SPACE LOTS: 3<br>TYPICAL LOT SIZE: 60'X125' MINIMUM | SIDNEY, OHIO 937.497.0200<br>LOVELAND, OHIO 513.239.8554                                                                            | www.CHOICEONEENGINEERING.com                      |
|                    |                                                                                                                                                                                                                                                           | SUBDIVISION CONCEPT<br>VILLAGE OF YELLOW SPRINGS                                                                                    | PRELIMINARY DEVELOPMENT PLAN                      |
|                    |                                                                                                                                                                                                                                                           | REVISIONS:<br>FILE NAA<br>CONCEP<br>DRAWN I<br>brg<br>CHECKED<br>JSP<br>PROJECT<br>GREYSP20<br>DATE<br>12–22–2<br>SHEET NUA<br>1 OF | ME<br>T<br>BY<br>BY<br>No.<br>004<br>2021<br>ABER |